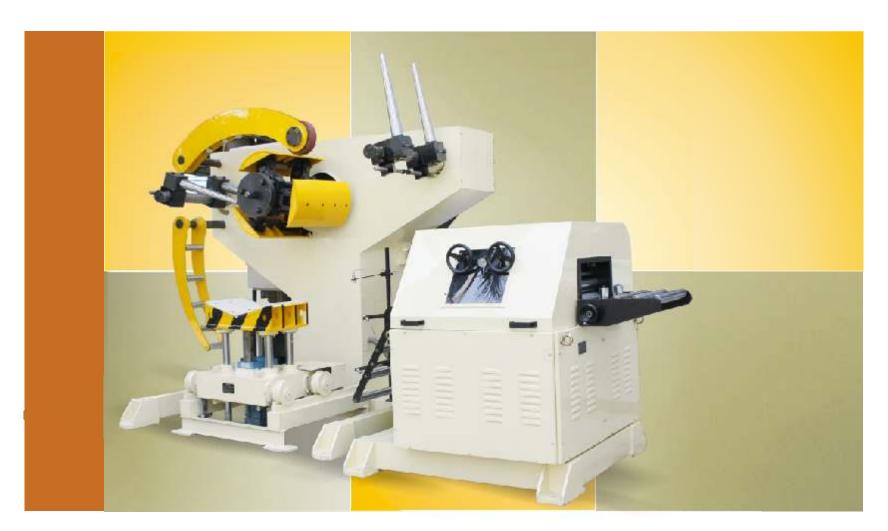

## 4 in 1 Coil Processing Unit

High Quality Product for Coil-Feeding in Press-Room

Total Feeding Solu

Snubber, Width Guide, Roller Support

**Roller Threading Arrangement** 

Coil Car

Hydraulics and Valve Arrangement

- 1) Uncoiler with manual/hydraulic jaw expansion and variable drive & loop control system.
- 2) Straightening and feed rolls hardened and hard chrome plated.
- 3) Roll Baskets along with threading table to assist and support the threading of coil material.
- 4) Hydraulic / pneumatic hold-down snubber and piller for threading. (on request)
- 5) Coil car (on request)
- 6) Coil width guide manual/automatic.
- 7) Models uptill 700mm width and thickness uptill 8 mm available on request.
- 8) Feed Height adjustment.
- 9) Coil tip flattener roller on request.