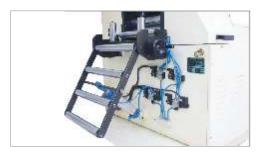

- 1) Uncoiler with manual/hydraulic jaw expansion and variable drive & loop control system.
- 2) Straightening and feed rolls hardened and hard chrome plated.
- 3) Roll Baskets along with threading table to assist and support the threading of coil material.
- 4) Hydraulic / pneumatic hold-down snubber and piller for threading. (on request)
- 5) Coil car (on request)
- 6) Coil width guide manual/automatic.
- 7) Models uptill 700mm width and thickness uptill 8 mm available on request.
- 8) Feed Height adjustment.
- 9) Coil tip flattener roller on request.