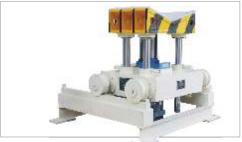

## 4 in 1 Coil Processing Unit

High Quality Product for Coil-Feeding in Press-Room

Total Feeding Solu

Snubber, Width Guide, Roller Support

**Roller Threading Arrangement** 

Coil Car

Hydraulics and Valve Arrangement

- 1) Uncoiler with manual/hydraulic jaw expansion and variable drive & loop control system.
- 2) Straightening and feed rolls hardened and hard chrome plated.
- 3) Roll Baskets along with threading table to assist and support the threading of coil material.
- 4) Hydraulic / pneumatic hold-down snubber and piller for threading. (on request)
- 5) Coil car (on request)
- 6) Coil width guide manual/automatic.
- 7) Models uptill 700mm width and thickness uptill 8 mm available on request.
- 8) Feed Height adjustment.
- 9) Coil tip flattener roller on request.