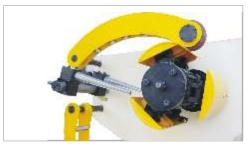

- 1) Uncoiler with manual/hydraulic jaw expansion and variable drive & loop control system.
- 2) Straightening and feed rolls hardened and hard chrome plated.
- 3) Roll Baskets along with threading table to assist and support the threading of coil material.
- 4) Hydraulic / pneumatic hold-down snubber and piller for threading. (on request)
- 5) Coil car (on request)
- 6) Coil width guide manual/automatic.
- 7) Models uptill 700mm width and thickness uptill 8 mm available on request.
- 8) Feed Height adjustment.
- 9) Coil tip flattener roller on request.