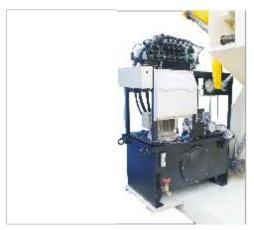

## 4 in 1 Coil Processing Unit

High Quality Product for Coil-Feeding in Press-Room

Total Feeding Solu

Snubber, Width Guide, Roller Support

**Roller Threading Arrangement** 

Coil Car

Hydraulics and Valve Arrangement

- 1) Uncoiler with manual/hydraulic jaw expansion and variable drive & loop control system.
- 2) Straightening and feed rolls hardened and hard chrome plated.
- 3) Roll Baskets along with threading table to assist and support the threading of coil material.
- 4) Hydraulic / pneumatic hold-down snubber and piller for threading. (on request)
- 5) Coil car (on request)
- 6) Coil width guide manual/automatic.
- 7) Models uptill 700mm width and thickness uptill 8 mm available on request.
- 8) Feed Height adjustment.
- 9) Coil tip flattener roller on request.