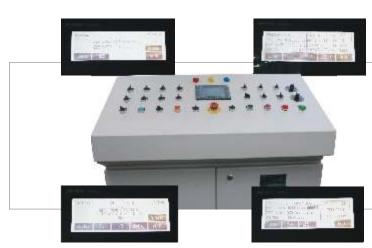

Control Panel with Touch Screen Programming for simplicity in Parameters feeding

The above parameters are for the material having tensile strength 40kgf/mm² max. Models of higher capacity or higher or lower line speeds are available on request.